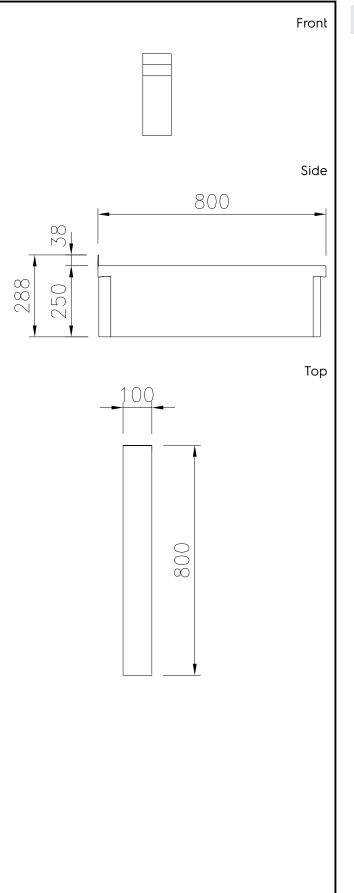

## Key Information:

 External dimensions, Width:
 588103 (MANABBAOOO)
 100 mm

 External dimensions, Depth:
 800 mm
 250 mm

 Net weight:
 5 kg
 5 kg

Modular Cooking Range Line thermaline 80 - 100 mm Closed Work top, 1 Side with Backsplash