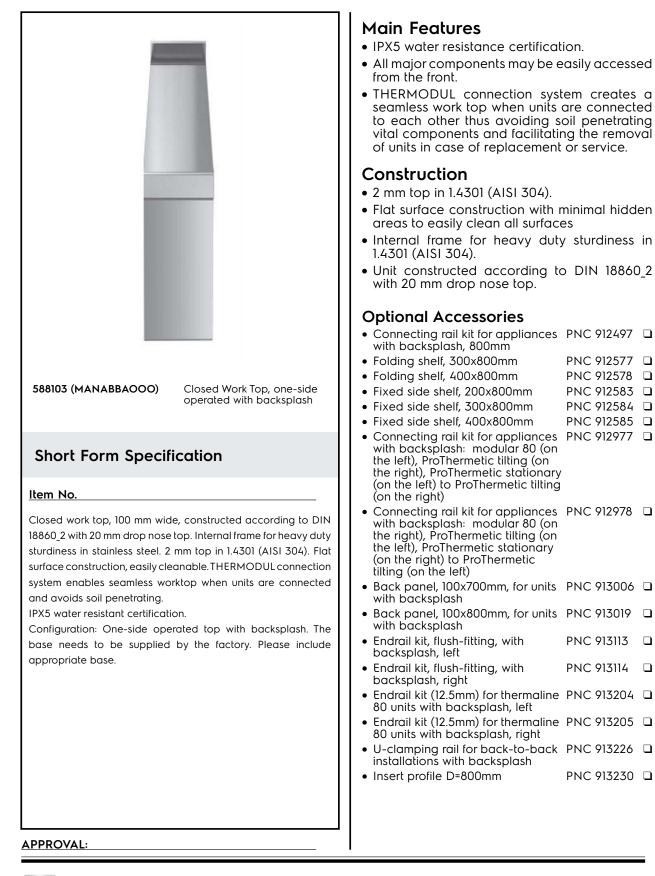

## Key Information:

 External dimensions, Width:
 588103 (MANABBAOOO)
 100 mm

 External dimensions, Depth:
 800 mm
 250 mm

 Net weight:
 5 kg
 5 kg

Modular Cooking Range Line thermaline 80 - 100 mm Closed Work top, 1 Side with Backsplash